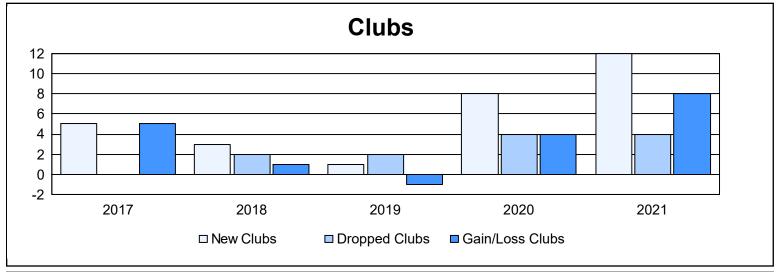

District R 3 As of June 2021 Cumulative

| Year      | New<br>Clubs | Dropped<br>Clubs | Gain/<br>Loss<br>Clubs | New<br>Members | Charter<br>Members | Reinstate<br>Members | Transfer<br>Members | Total<br>Member<br>Added | Total<br>Members<br>Dropped | Gain/<br>Loss<br>Members |
|-----------|--------------|------------------|------------------------|----------------|--------------------|----------------------|---------------------|--------------------------|-----------------------------|--------------------------|
| 2016-2017 | 5            | 0                | 5                      | 228            | 149                | 7                    | 0                   | 384                      | 97                          | 287                      |
| 2017-2018 | 3            | 2                | 1                      | 127            | 67                 | 51                   | 1                   | 246                      | 415                         | -169                     |
| 2018-2019 | 1            | 2                | -1                     | 33             | 24                 | 3                    | 0                   | 60                       | 214                         | -154                     |
| 2019-2020 | 8            | 4                | 4                      | 65             | 153                | 7                    | 1                   | 226                      | 163                         | 63                       |
| 2020-2021 | 12           | 4                | 8                      | 115            | 174                | 1                    | 9                   | 299                      | 222                         | 77                       |
| Average   | 6            | 2                | 3                      | 114            | 113                | 14                   | 2                   | 243                      | 222                         | 21                       |