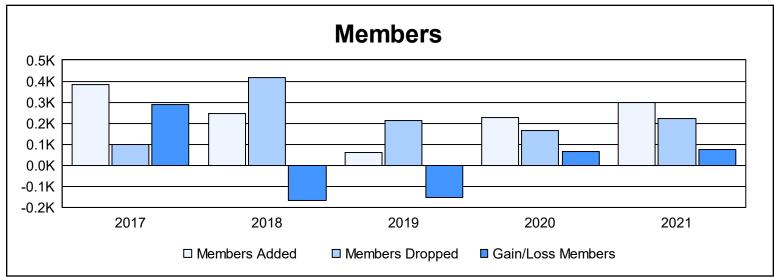

District R 3 As of June 2021 Cumulative

| Year      | New<br>Clubs | Dropped<br>Clubs | Gain/<br>Loss<br>Clubs | New<br>Members | Charter<br>Members | Reinstate<br>Members | Transfer<br>Members | Total<br>Member<br>Added | Total<br>Members<br>Dropped | Gain/<br>Loss<br>Members |
|-----------|--------------|------------------|------------------------|----------------|--------------------|----------------------|---------------------|--------------------------|-----------------------------|--------------------------|
| 2016-2017 | 5            | 0                | 5                      | 228            | 149                | 7                    | 0                   | 384                      | 97                          | 287                      |
| 2017-2018 | 3            | 2                | 1                      | 127            | 67                 | 51                   | 1                   | 246                      | 415                         | -169                     |
| 2018-2019 | 1            | 2                | -1                     | 33             | 24                 | 3                    | 0                   | 60                       | 214                         | -154                     |
| 2019-2020 | 8            | 4                | 4                      | 65             | 153                | 7                    | 1                   | 226                      | 163                         | 63                       |
| 2020-2021 | 12           | 4                | 8                      | 115            | 174                | 1                    | 9                   | 299                      | 222                         | 77                       |
| Average   | 6            | 2                | 3                      | 114            | 113                | 14                   | 2                   | 243                      | 222                         | 21                       |